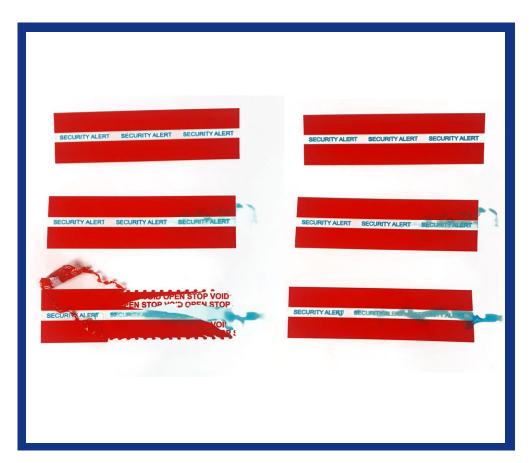

## Water fugitive is a special layer of security to proterct against water and solvent attacks

Tamper evident bag tapes are an amazing layer of security, and can be even stronger with water fugitive and here's why :

- It instantly highlights if a bag has been sealed properly
- Highlights attacks with water being used as barrier between the bag and the glue to stop the tape adhering effectively
- Highlights attacks with solvent to try and remove the tape from the bag

By doing this it makes tampering with packaging much harder, making it easier to pinpoint where in your supply chain a security break is happening much easier, allowing you to address security breach proactively.