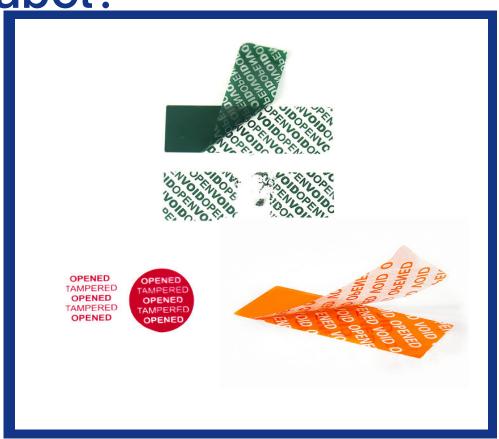

## What is a Hybrid Tape or Label?

A Void is a key part of tamper evidence, it is the message or pattern revealed when the label is removed

So what is a Hybrid Void?

- A hybrid void is one that leaves a message on the surface it is stuck too
- Can be easily rubbed off so that the surface is left clean and undamaged.
- Can be used to secure doors, draws etc. without causing permanent damage.

Any of these Void styles can be completely customised to say or show anything that you want from logos and wording to QR and barcodes, anything you need can be shown here

If you have any other questions about our hybrid range get in touch!