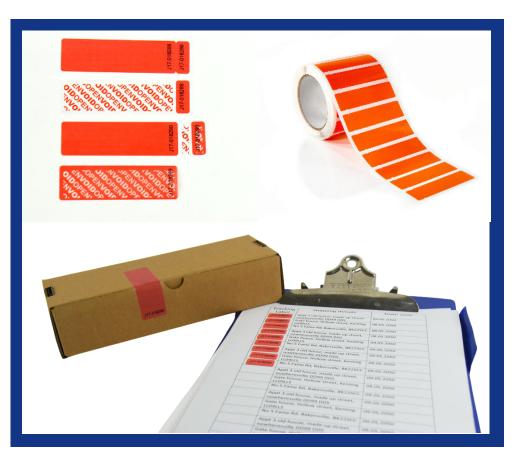

## **TAMPERTECH** Teaches: What is a Dual Number Tab (DNT)?

Tamper evident labels can come with Dual Number Tabs, which make it easer to assign a label to a tracking number and then trace the package

So, why use a DNT?

One way of using TaperTech's DNT is when a number sequence is replicated on the tab ensuring that the right label can be assigned to a box, eliminating the risk misreading or miswriting the number sequence on the label when noting what it has been assigned to, like in the photo where each label has been assigned to a specific shipment making sure that the paper-trail of the shipment is secure.

This is reinforced by the fact that the DNT itself voids, so it cannot be replaced or swapped once it is applied. Adding security!

If you have any questions about you could use out DNT's the don't hesitate to get in touch!