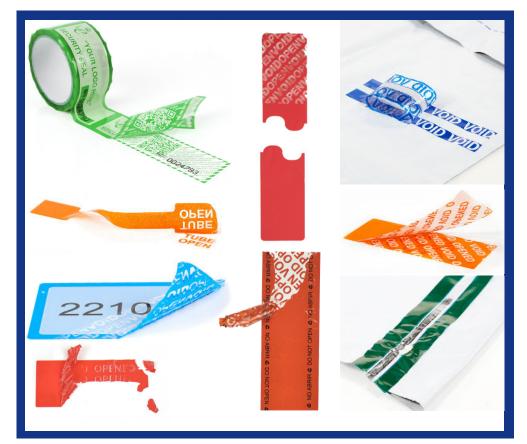

## **TAMPERTECH** Teaches: What is Tamper Evident?

Tamper Evidence's can take many forms, but fundamentally it is anything that highlights or leaves behind evidence of tampering

Our range of Tamper Evident Security solutions come in 3 standard forms that "Void" which reveals a "hidden" message when removed:

- 1.Bag Tape
- 2.Box Tape
- 3. Labels

Within these 3 forms there are many options from Non-Residue or Permanent labels / UV inks / security cuts / thermochromic / water fugitive and more.

The key part of tamper evidence is that what ever happens is irreversible, so that when tampering occurs our layer of security cannot be reappled making it easier to spot.