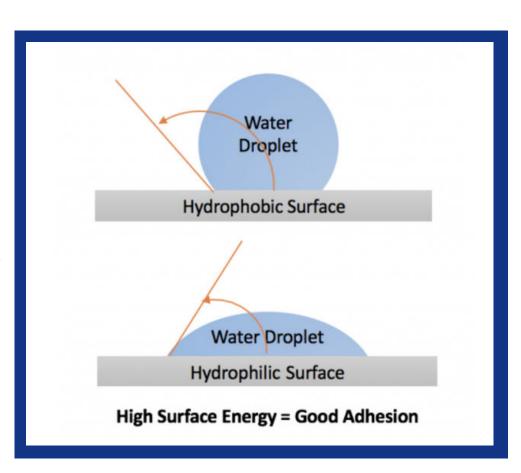

## Tamper evident tapes and labels are only as effective as the surface they are applied to.

Many factors can influence how well a tape or label will stick to a surface;

roughness, smoothness, porosity, coated, uncoated, cleanliness, flexibility, temperature conditions, wet or dry, and finally, surface energy of the surface.

Materials with a low surface energy are harder to stick too so to make sure our products will work their best how can you test surface energy!

This test allows us to ensure that we can provide the best possible product to meet your needs.