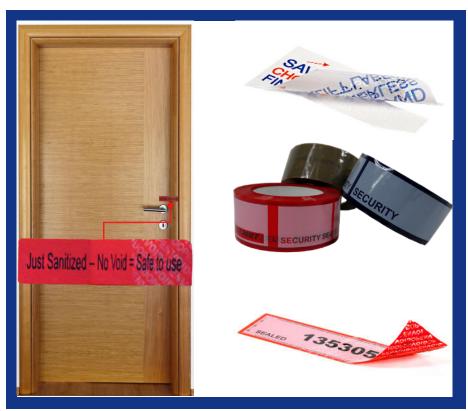

## Tamper evident tapes and labels can have custom printing on the surface of the product:

## Surface printing:

this is when a message or image is printed on the very top surface of the product so that is stays with the film when voided.

this printing can be anything from a barcode or numbers to a businesses logo or any other shape or pattern you can think of, totally customisable.

Because of this we are able to make them fit with a businesses corporate colours and designs offering a fully customisable, additional layer of security.

If you have any other questions about our surface printing do get in touch! See Surface Printing in action here ➡