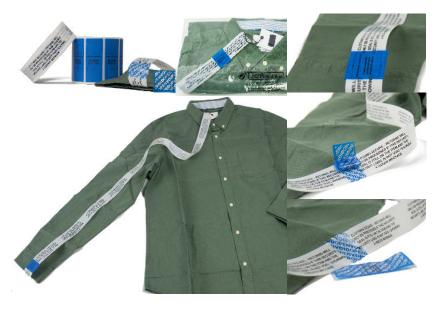

# **Applications**

The tamper evident label and printed film "set" create a new tamper evident solution for clothing.

With no direct contact with the clothing, it will not damage the garment and will fit all shapes and sizes.

Easy to apply by simply threading the film through the arm, body or leg of the garment, cut to length and seal with our REAL tamper evident label.

The tamper evident permanent label will leave an obvious clear void message and cannot be reapplied.

#### **Flexible**

Fit any size and shape simply thread through the garment and secure

### **Instant Layer of Security**

Immediately giving an additional layer of security, which cannot be re-applied