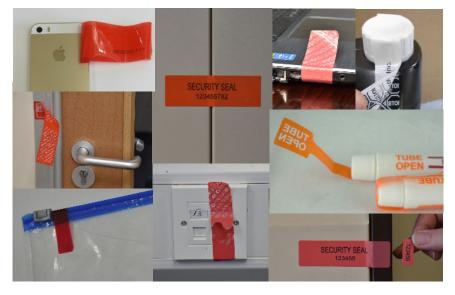

## **Applications**

Ensuring the safety and security of athletes, supporters and spectators is paramount.

Tamper evident labels and tapes provide an additional layer of security that can be used to seal doors after security checks are complete, ensure chain of custody for drug tests, demonstrate that food has not been tampered with and vehicles are secure sealing fuel caps as well as doors to name a few.

Non residue security seals can be used on doors, vehicles, electronics and containers. Permanent tapes and labels can be used for bags, cartons and secure areas including doors and windows, inside and out.

Tamper evident labels can be supplied with a dual number tab that allows sequential numbers to be easily used and traced by the security team in operation.