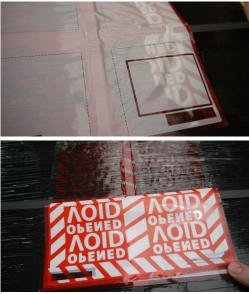

The label can be applied anytime in the transit stream; at the couriers, distribution center, cross dock etc., over or under the stretch wrap banding.

The individual details on the labels ensure they cannot be copied and used inappropriately.