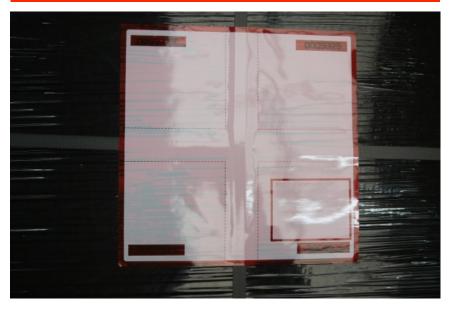

## Protect banding and strapping of pallets to prevent removal of inner cartons

Pallets in transit are vulnerable to theft and tampering. One tamper evident label can protect four inner cartons on the pallet.

The label can be applied anytime in the transit stream; at the couriers, distribution center, cross dock etc., over or under the stretch wrap banding.

The individual details on the labels ensure they cannot be copied and used inappropriately.

## Label Options:

Writeable area for Couriers name Facility information, Bill of lading/manifest and number of pieces on the pallet Overprinted with custom logo, alpha numeric text, barcodes, sequential numbers. Target areas for RFID and temperature logger coverage.