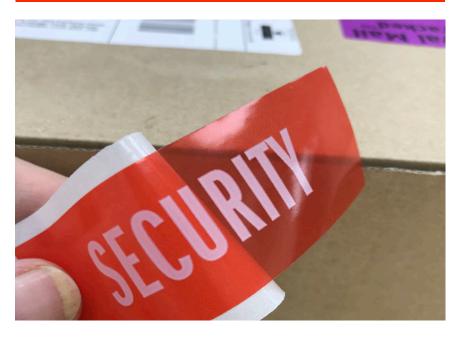

## Seal parcels, boxes and envelopes with tamper evident labels, saving time and money

Delivering a cost-effective solution to all mail security; internal, domestic and cross border.

This permanent label can be applied to the parcel or envelope before the goods are sent to the recipient to ensure secure transfer, or after the goods to be returned have been enclosed and the paperwork completed for the ecommerce and mail order sector. This label protects the customer and the company from any queries.

A simple, additional layer of security that reduces shrinkage and customer complaints as well as increasing product integrity and brand protection.

This label can be overprinted with sequential numbers, company logos and can have a personalize void message too