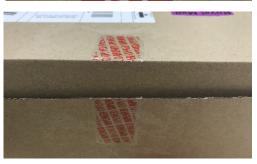

## Seal parcels, boxes and envelopes with tamper evident labels, saving time and money

Delivering a cost-effective solution to all mail security; internal, domestic and cross border.

This permanent label can be applied to the parcel or envelope before the goods are sent to the recipient to ensure secure transfer, or after the goods to be returned have been enclosed and the paperwork completed for the ecommerce and mail order sector. This label protects the customer and the company from any queries.

A simple, additional layer of security that reduces shrinkage and customer complaints as well as increasing product integrity and brand protection.

This label can be overprinted with sequential numbers, company logos and can have a personalize void message too