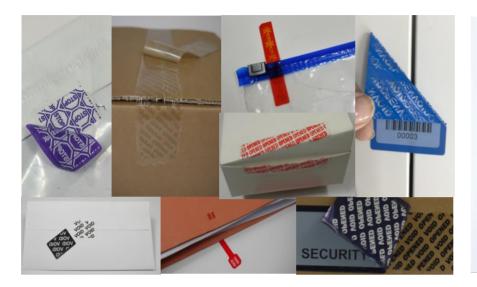

Permanent tamper evident tapes which leave a non-removable message on the surface of the parcels, courier bags, boxes and envelopes are used to assist with the safe distribution globally of post.

Tamper evident tapes are used to seal envelopes, files, parcels, boxes, containers and vehicles to help secure invoices, tax documents, samples, garments, confidential or high value post in transit.

## **Benefits**

These tamper evident labels provide an instant additional level of security to your parcels, courier bags and boxes delivering a clear visual indication of tampering to reduce theft and increase parcel integrity.

# **Individual Options**

Sequential numbers, barcodes, QR codes, logos, language