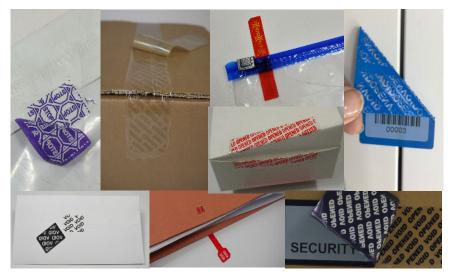

# **TAMPER EVIDENT**

### **TAPES & LABELS**

# **Applications**

The tamper evident security tapes and labels are used within secure logistics in the postal and courier industry from the infrastructure of the mailroom to the couriers for direct mail companies, logistics, and postal services.

Permanent tamper evident tapes which leave a non-removable message on the surface of the parcels, courier bags, boxes and envelopes are used to assist with the safe distribution globally of post.

Tamper evident tapes are used to seal envelopes, files, parcels, boxes, containers and vehicles to help secure invoices, tax documents, samples, garments, confidential or high value post in transit.

#### **Benefits**

These tamper evident labels provide an instant additional level of security to your parcels, courier bags and boxes delivering a clear visual indication of tampering to reduce theft and increase parcel integrity.

## **Individual Options**

Sequential numbers, barcodes, QR codes, logos, language