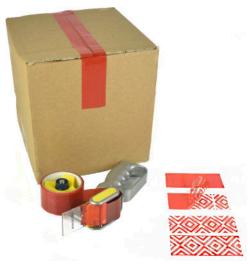

TamperTech manufactures a full line of CCSF-compliant products, including tamper-evident security tape, CCSF labels and non-residue labels for track and trace, sealing and securing cargo.

Permanent tamper evident tapes which leave a non-removable message on the surface of the parcels, courier bags, boxes and envelopes are used to assist with the safe distribution globally of post.

Tamper evident tapes are used to seal envelopes, files, parcels, boxes, containers and vehicles to help secure invoices, tax documents, samples, garments, confidential or high value post in transit.

#### **Benefits**

These tamper evident labels provide an instant additional level of security to your parcels, courier bags and boxes delivering a clear visual indication of tampering to reduce theft and increase parcel integrity.