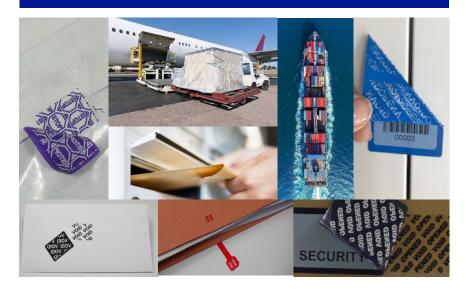

## **Applications**

The tamper evident security tapes and labels are used within global shipping industry to secure air cargo, supply chain professionals employ a multi-layered approach that incorporates the latest technology and finetuned basic practices. TamperTech's tamper evident tapes and security labels is a part of this multi-layered approach.

TamperTech manufactures a full line of CCSF-compliant products, including tamper-evident security tape, CCSF labels and non-residue labels for track and trace, sealing and securing cargo.

Permanent tamper evident tapes which leave a non-removable message on the surface of the parcels, courier bags, boxes and envelopes are used to assist with the safe distribution globally of post.

Tamper evident tapes are used to seal envelopes, files, parcels, boxes, containers and vehicles to help secure invoices, tax documents, samples, garments, confidential or high value post in transit.