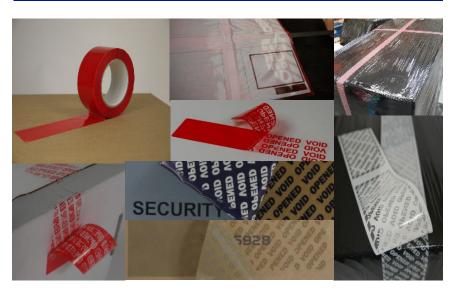

# **PACKAGING** PRODUCTS, PARCELS & PALLETS

Security, tamper evident tapes are an excellent tool to help prevent theft, tampering and counterfeiting of goods in transit, whatever the size or complexity of your packaging.

The permanent tapes can be applied to pallet wrap, cargo crates, containers, cases, cartons and product packaging. Box tapes can be applied manually and automatic case sealing systems.

These covert and overt tamper evident tapes can provide instant, clear, irreversible visual indication if a package has been tampered with. The sequential numbering feature can become embedded in your security program.

## **Benefits**

Tamper evident tapes are a cost effective and easy to apply security solution protecting packages through shipping and handling. These tamper evident tapes can have surface printing on and sub surface sequential numbering to add to the packages security.

Security tamper evident tapes protect parcels and packages, supports product warranties through evidence is tampering and supports the need for validation and verification of products through inventory, storage and transportation.