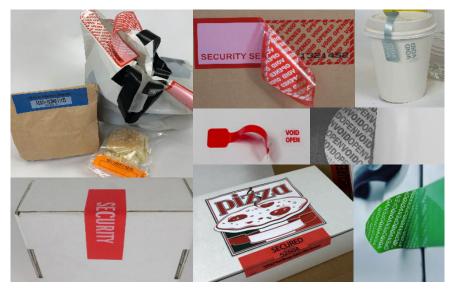

## **Applications**

Tamper evident labels give an additional layer of protection, to your products and therefore your brand by providing physical evidence of opening by revealing a hidden message.

These labels can be used to carry a corporate message, excite your consumer with individual experiences with QR codes, protect against counterfeiting and prove product authenticity to your customers. You can choose the options to build your security label to protect your brand

A tamper evident label or tape can be applied across the closure of a carton, lid of a bottle, cup lid, plastic bag, paper bag and cardboard boxes too.

#### **Benefits**

An inexpensive solution to secure your products against theft and tampering. Layered brand security is now available for you; providing strong visual proof of tampering if the seal is broken, leaving a clearly visible warning message.

This provides you instantly with a new layer of security adding to your food and drink protection for the Direct to Consumer, Takeaway Delivery and End to End Supply Chain industries.