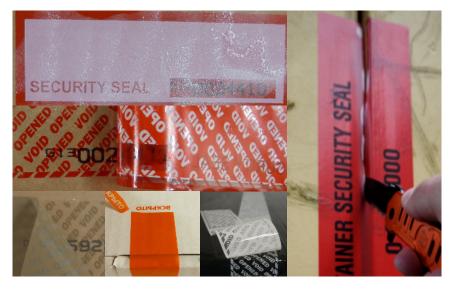

# **Applications**

Permanent labels and tapes can validate temperature change with irreversible thermos chromic ink changing the colour of the label or tape. The tapes and labels leave a mark on the surface of the surface when removed.

Non residue security labels can also be used so packaging is not permanently marked for re-sale purposes.

Tamper evident tapes and security labels are used for product validation within the distribution system with barcodes, QR references and sequential numbers.

#### **Benefits**

Provides an instant, additional level of security seal delivering a clear visual indication of tampering. This provides "positive control" throughout the distribution system.

Simple, secure, "track and trace" features, including individual barcodes and sequential numbers. Individual numbers placed on the cargo along with matching receipt tabs placed on control transit documents ensures proper "chain of custody" – loads can be easily tracked to a company and a location. Protecting from pilfering and counterfeiting.