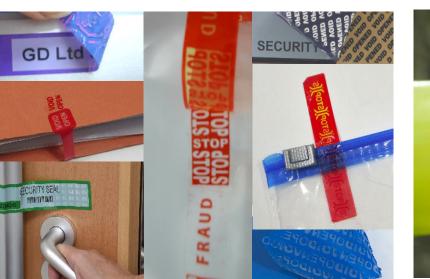

# Applications

Ensuring the safety and security of evidence integrity under chain of custody controls for law enforcement investigations can be supported with tamper evident tapes and security seals.

Our labels are suitable throughout the criminal justice system including police, prisons, military authorities and commercial organisations involved with law enforcement.

Non residue security seals can be used on doors, vehicles, electronics and containers. Permanent tapes and labels can be used for bags, cartons and secure areas including doors and windows, inside and out.

# **Benefits**

Ensuring the safety and security of evidence integrity under chain of custody controls for law enforcement investigations can be supported with tamper evident tapes and security seals.

Our labels are suitable throughout the criminal justice system including police, prisons, military authorities and commercial organisations involved with law enforcement. Non residue security seals can be used on doors, vehicles, electronics and containers. Permanent tapes and labels can be used for bags, cartons and secure areas including doors and windows, inside and out.