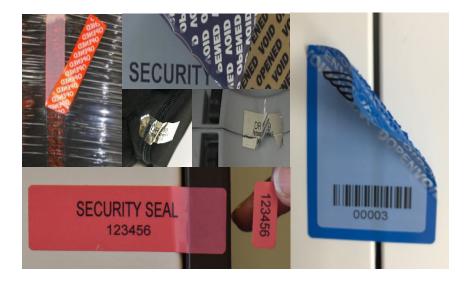

## **Applications**

Non-residue tamper evident security labels to add security onboard to aircraft doors, interior panels, hatches, emergency equipment, catering trolleys and luggage.

Permanent labels and tapes leaving a mark on the surface when removed and are used to protect the safety of your passengers, crew and planes. Tampertech's labels can be applied to metal, plastic, cardboard, glass, wood and painted metals.

Simple, secure track and trace features, including individual barcodes and sequential numbers. These individual numbers and receipt tabs ensure cases can be tracked to an individual. Whether being used on luggage or the interior of the aircraft, the labels are placed on the surface whilst the corresponding tag is affixed to the control documents.

### **Individual Options**

Sequential numbers, barcodes, QR codes, logos, language